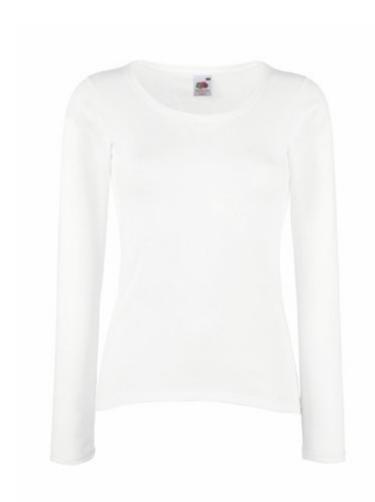

# FRUIT OF THE LOOM, LADIES VALUEWEIGHT LONG SLEEVE T, WOMEN'S LONG SLEEVE T-SHIRT, WHITE, S

### **Basic informations**

Size: S

Length: 49 Width: 32 Height: 19

Color: White

Size: S

## **Specification**

Fruit of the Loom, Ladies Valueweight Long Sleeve T, Women's Long Sleeve T-Shirt, White, S. Women's long sleeve T-shirt, 100% cotton, 160gm / m2 cotton, modern-style T-shirt with lightweight waistline, branded T-shirt. Branding: DTG, flex, flock, screen printing